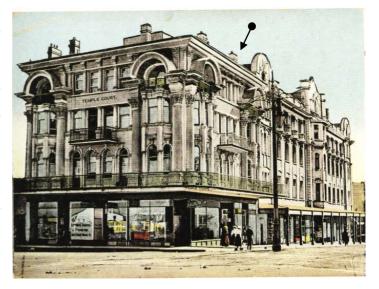

## HERITAGE ASSESSMENT SURVEYING FORM

Compiled by: Dr JJ Bruwer, 2002-07-29

JJ Bruwer ©

Cellphone: 082 325 5823

NAME OF PLACE: TEMPLE COURT

Top Centre: unusual view of rounded corner of building.

Top right: portion of Eloff Street elevation.

Bottom right: photo taken from a position in Eloff Street, southeast of the building.

Previous/alternative name/s

LOCATION: : Cnr Jeppe, Eloff Street

Street number

: [169 Jeppe; 95 Eloff]

Stand Number

Previous Stand Number:

**VACANT STAND**:

This corner stand was vacant by 1905.

**TEMPLE COURT**:

The Temple Court Building occupied this corner site by the 1920s.

Right: "Temple Court and St James Mansions, Eloff Street. St James Mansions was built on three stands between Jeppe and Bree streets, with a vacant stand on the corner of Jeppe Street. Temple Court was built on this stand and housed the well-known Levinsons Male Outfitters which soon became a landmark of early Johannesburg. A popular stationary and bookshop, Handel House, specialising in school books, was situated in one of the ground floor shops. St James Restaurant and Bar was located in St James Mansions." (Norwich, O.I.: A Johannesburg Album; Historical Postcards, postcard 98).