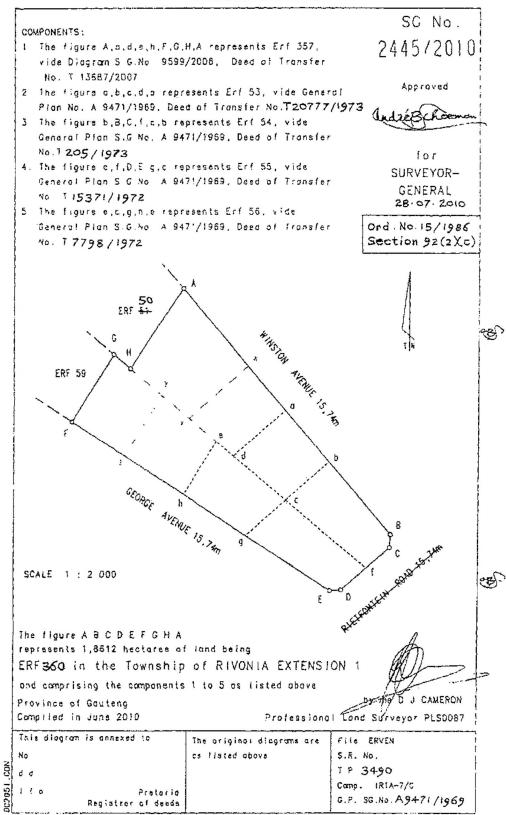

#### DECLARATION OF THE LILIESLEAF FARM AS NATIONAL HERITAGE SITES

By virtue of the powers vested in the South African Heritage Resources Agency, in terms of section 27 (5) of the National Heritage Resources Act (No. 25 of 1999) SAHRA hereby declares Liliesleaf Farm, Erf 357 Rivonia Extension as a National Heritage Site

#### Schedule

The demarcation of Liliesleaf Farm is as follows:

| Site       | Erf No /  | Province | Town         | Municipality | Survey    | Figure    | Deed        |
|------------|-----------|----------|--------------|--------------|-----------|-----------|-------------|
| Name       | Farm      |          |              |              | Diagram   |           |             |
| Liliesleaf | 357 –     | Gauteng  | Johannesburg | City of      | 2445/2010 | AadehFGHA | T 013687 07 |
| Farm       | Rivonia   |          |              | Johannesburg |           |           |             |
|            | Extension |          |              | _            |           |           |             |
|            | 1         |          |              |              |           |           |             |

CONSOLIDATION DIAGRAM