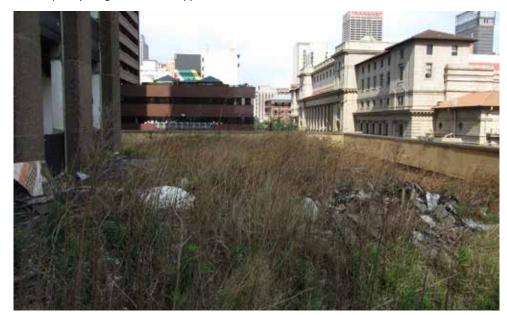

Contemporary image - exterior of building.

Contemporary image - interior of upper floor.

Contemporary image - balcony overlooking Beyers Naude Square.

Current image - interior of upper floor.

Contemporary image - interior of parking area.

| 6.3.15. 69 President Street / Exchange Square. |                                                                                                                                                                                                                                                                                                                                                                                                                                                                                                           |
|------------------------------------------------|-----------------------------------------------------------------------------------------------------------------------------------------------------------------------------------------------------------------------------------------------------------------------------------------------------------------------------------------------------------------------------------------------------------------------------------------------------------------------------------------------------------|
| Social Importance:                             | n/a.                                                                                                                                                                                                                                                                                                                                                                                                                                                                                                      |
| Modifications:                                 | The building exterior survives largely in-tact.                                                                                                                                                                                                                                                                                                                                                                                                                                                           |
| Integrity of current Structure:                | Structure survives in relatively in-tact condition.                                                                                                                                                                                                                                                                                                                                                                                                                                                       |
| Known lost aspects or changes made:            | None.                                                                                                                                                                                                                                                                                                                                                                                                                                                                                                     |
| Scientific or Research Potential:              | None.                                                                                                                                                                                                                                                                                                                                                                                                                                                                                                     |
| Other:                                         | None.                                                                                                                                                                                                                                                                                                                                                                                                                                                                                                     |
| Protection:                                    | None.                                                                                                                                                                                                                                                                                                                                                                                                                                                                                                     |
| 2002 - 2015 Historical information:            | Part of Koponong Project since 2002.                                                                                                                                                                                                                                                                                                                                                                                                                                                                      |
| Significance:                                  | None.                                                                                                                                                                                                                                                                                                                                                                                                                                                                                                     |
| Section 3.3 of NHRA:                           | None.                                                                                                                                                                                                                                                                                                                                                                                                                                                                                                     |
| Grading:                                       | n/a.                                                                                                                                                                                                                                                                                                                                                                                                                                                                                                      |
| Current Condition - Exterior:                  | Poor.                                                                                                                                                                                                                                                                                                                                                                                                                                                                                                     |
| Current Condition - Interior:                  | The interior is stripped, with no conservation worthy fabric remaining.                                                                                                                                                                                                                                                                                                                                                                                                                                   |
| Recommendations - Exterior:                    | The façade appears to be in a poor condition. Additionally, the balcony is in poor condition with grasses and weeds growing over the space.                                                                                                                                                                                                                                                                                                                                                               |
| Recommendations - Interior:                    | Interior fit out is low grade contemporary office, not worthy of conservation.                                                                                                                                                                                                                                                                                                                                                                                                                            |
| NHRA Applications:                             | None - currently the building is not 60 years old.                                                                                                                                                                                                                                                                                                                                                                                                                                                        |
| Recommendations - Overall:                     | The building may be demolished - in this event the new structure should reference the surrounding area. Any proposed new building should reference the public square and make note of the importance of the area in which it is located. The ground floor canopy and retail are a good idea on President Street and this element should be extended around the corner to Simmonds and Harrison Streets. The wide pavement forms a well used public space in front of the building and should be retained. |