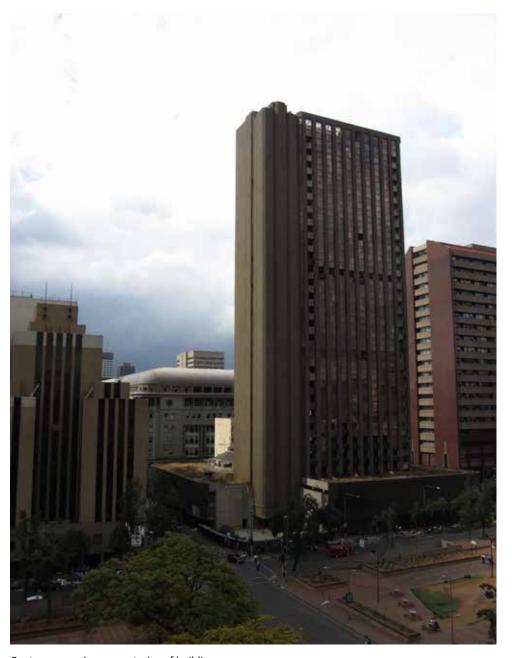

Contemporary image - exterior of building.

Contemporary image - interior of upper floor.

Contemporary image - balcony overlooking Beyers Naude Square.

Current image - interior of upper floor.

Contemporary image - interior of parking area.