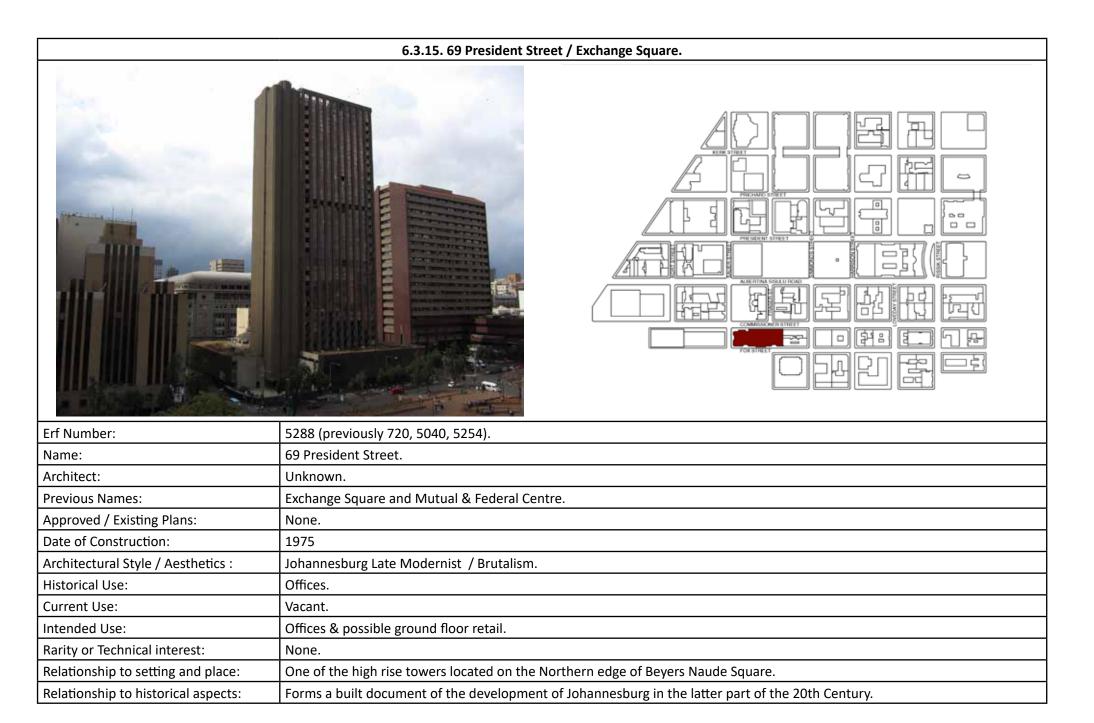

## 6.3.15. 69 President Street / Exchange Square.

This Brutalist concrete and bronze glazed skyscraper contributes little to the historical urban environment of the Johannesburg Central Business District, taking scant consideration of the historic City Hall or Beyers Naude Square surrounding the site. The building was designed in 1975 by Stauch & Foster.

Contemporary image - exterior of building.

Contemporary image - interior of upper floor.

Contemporary image - balcony overlooking Beyers Naude Square.

Current image - interior of upper floor.

Contemporary image - interior of parking area.